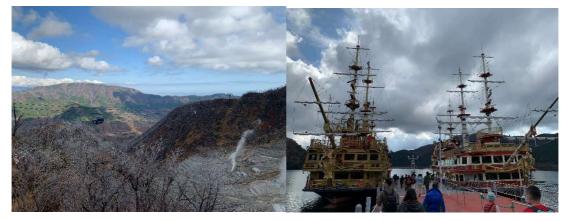

essera

www.japanrailjourney.com

Full day excursion to Hakone with English speaking guide by private car Enjoy Lake Ashi sightseeing cruise & Hakone ropeway(One way)

Overnight in Tokyo

Day 4

Full day sightseeing of Tokyo with English speaking guide by taxi